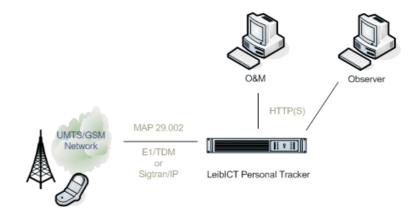

Intelligent algorithm determines the interval between queries to the HLR/VLR avoiding unnecesary usage of the network resources.